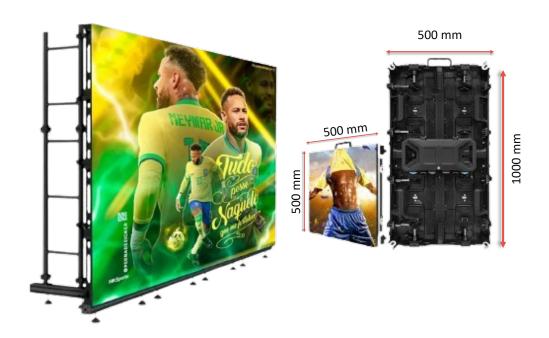

## RENTAL INDOOR VIDEO WALL

- Customised Solutions through 500x500 mm & 1000x500 mm size cabinets.
- Pixel Pitch:- 1.95, 2.6, 3.9, 4.8 mm.
- Light and Thin cabinet : Only 8 kgs for easy transportation.
- Industry Applications:- Rental installation for stores, advertisings, fashion shows, exhibition events, enterprise conference center and other LED Display Projects.

## RENTAL OUTDOOR VIDEO WALL

- Customised Solutions through 500x500 mm & 1000x500 mm size cabinets.
- Pixel Pitch:- 1.95, 2.6, 3.9, 4.8 mm.
- **Light cabinet** of 7.5kg for quick and easy installation.
- Horizontal and Vertical 160 degree viewing angle.
- Industry Applications: Rental
   Installations at banquets, outdoor advertisings, exhibition event, enterprise conference center and other LED Display Projects.