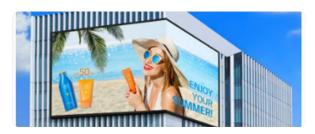

#### OUTDOOR LED VIDEO BOARDS

- **Customised Solutions** *through* 960x960 mm size cabinets.
- **Pixel Pitch :-** 4, 5, 6.6, 8, 10 mm.
- Ultra-thin and light cabinet design,
   only 87mm and 28kg weight.
- Front and Back Service
   Maintenance for fixed Outdoor
   Installation.

- 160 degree Viewing Angle : Horizontally and Vertically.
- IP 67 Rated Display: Weatherproof, Dustproof and Damp-proof.
- Industry Applications:- Outdoor Commercial Displays, Outdoor DOOH Billboards.

#### PRODUCT PORTFOLIO

- Indoor LED Video Wall
- Outdoor LED Video Boards
- (4) Rental Indoor Video Wall
- (4) Rental Outdoor Video Wall
- Transparent LED Video Wall
- 3D Digital Billboards
- Customised LED Display
- (4) Video Poster Screens
- Rollable Floor LED Screen