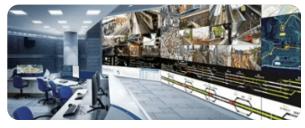

### OUR REACH

**EVENT RENTAL** 

**CONFERENCE** 

ADVERTISING & MEDIA

**EXHIBITION** 

**CONTROL ROOM** 

**RELIGIOUS EVENTS** 

**VIRTUAL PRODUCTION** 

#### INDOOR LED VIDEO WALL

- Customised Solutions through 640x480 mm size cabinets.
- Pixel Pitch:- 1.25, 1.5, 1.8, 2.0, 2.5, 3 mm.
- Light and Thin Magnesium Alloy Cabinet.
- Wide Viewing Angle 160 degree.
- Ultra Slim Wall-mounting Installation, Complete front
  Maintenance.
- Industry Applications:- Retails, Corporates, Hospitality, Museum, Auditorium, Luxury Residential Villas, Broadcast and Control Rooms.