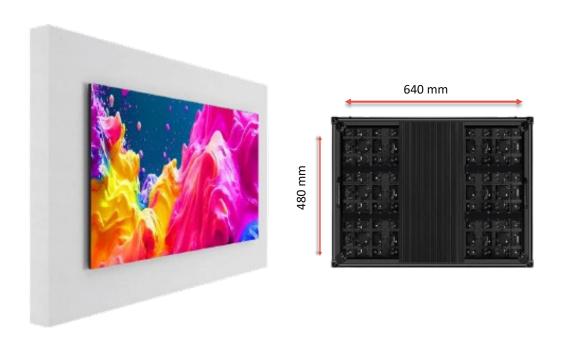

#### INDOOR LED VIDEO WALL

- Customised Solutions through 640x480 mm size cabinets.
- Pixel Pitch:- 1.25, 1.5, 1.8, 2.0, 2.5, 3 mm.
- Light and Thin Magnesium Alloy Cabinet.
- Wide Viewing Angle 160 degree.
- Ultra Slim Wall-mounting Installation, Complete front
  Maintenance.
- Industry Applications:- Retails, Corporates, Hospitality, Museum, Auditorium, Luxury Residential Villas, Broadcast and Control Rooms.