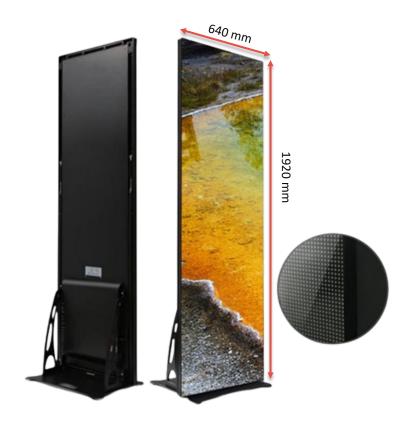

## VIDEO POSTER SCREENS

- **Customized Solutions** through 1920x640x65 mm size screens.
- Pixel Pitch:- 1.75, 2, 2.5 mm.
- Mount on Floor, Wall or Ceiling.
- Ultra Thin and Easy to control using APP and USB.
- Applications:- Used at Retail
   Stores, Hospitals, Airports,
   Shopping Malls, Railway Stations etc.