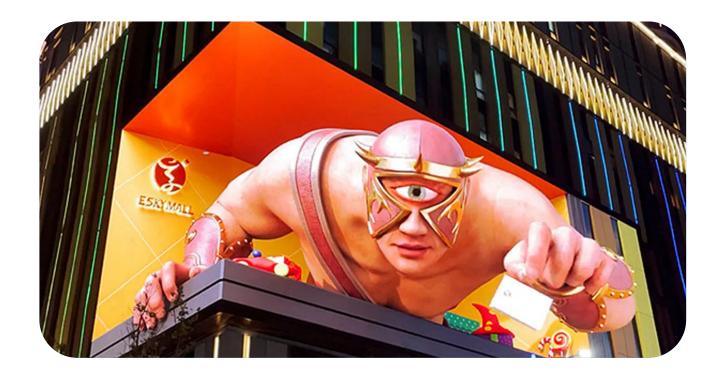

#### 3D DIGITAL BILLBOARDS

- **Customized Solutions** *through* 960x960 mm size cabinets.
- Pixel Pitch:- 6.6mm, 10 mm.
- Ultra Hight Brightness :- Constant
   High 10000 nits.
- IP 65 Rated for Outdoor application.

- Highly Waterproof and Dust-proof.
- Industry Applications:- Airports, shopping malls, science exhibitions, concerts, theaters, television studios, creative exhibition halls and other multimedia fields.