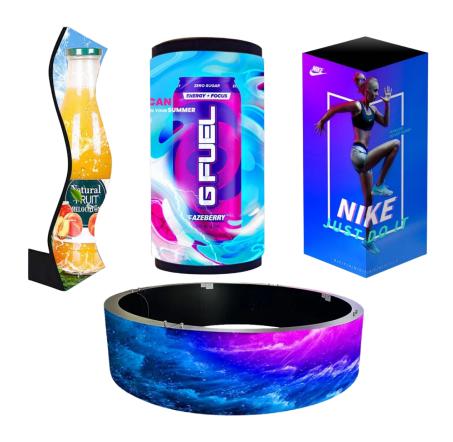

### CUSTOMISED LED DISPLAY

- Customized Solutions: Specially designed LED modules, Can be used to make cubes, triangles and any other shape LED display.
- **Pixel Pitch**:- 1.5, 2.5 mm.
- **Soft and Flexible** modules can be spliced into circular, wavy curved and cylindrical shapes.
- Applications:- Wrapping cylindrical pillars, square pillars, advertisement of canned sodas etc.
- Supports multiple control modes, including USB, WIFI, 4G/5G, APP and HDMI input signal.