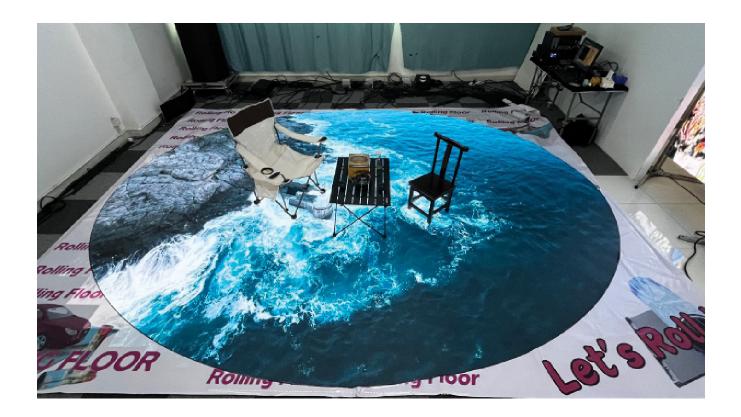

#### ROLLABLE FLOOR LED SCREEN

- **Customized Solutions** through 500x62.5 mm size cabinets.
- Pixel Pitch:- 1.25, 1.95, 3.91 mm.
- IK10 and IP65 Grade Surface Safety:- Anti Collision and Waterproof.
- Ultra Thin and Light weight with 15kg per sq mtr and 12mm thickness.
- 2500 Kg per sq mtr load bearing capacity.
- Applications:- Car Launch Events, Product Launch Events, Exhibitions etc.