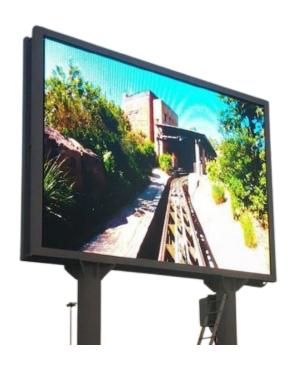

#### OUTDOOR LED VIDEO BOARDS

- **Customised Solutions** *through* 960x960 mm size cabinets.
- **Pixel Pitch :-** 4, 5, 6.6, 8, 10 mm.
- Ultra-thin and light cabinet design,
   only 87mm and 28kg weight.
- Front and Back Service
   Maintenance for fixed Outdoor
   Installation.

- 160 degree Viewing Angle : Horizontally and Vertically.
- IP 67 Rated Display: Weatherproof, Dustproof and Damp-proof.
- Industry Applications:- Outdoor Commercial Displays, Outdoor DOOH Billboards.