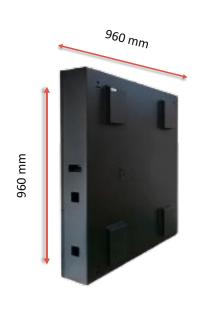

#### OUTDOOR LED VIDEO BOARDS

- **Customised Solutions** *through* 960x960 mm size cabinets.
- **Pixel Pitch :-** 4, 5, 6.6, 8, 10 mm.
- Ultra-thin and light cabinet design,
   only 87mm and 28kg weight.
- Front and Back Service
   Maintenance for fixed Outdoor
   Installation.

- 160 degree Viewing Angle : Horizontally and Vertically.
- IP 67 Rated Display: Weatherproof, Dustproof and Damp-proof.
- Industry Applications:- Outdoor Commercial Displays, Outdoor DOOH Billboards.