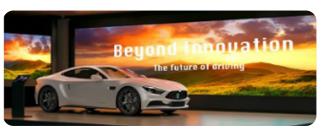

## RENTAL INDOOR VIDEO WALL

- Customised Solutions through 500x500 mm & 1000x500 mm size cabinets.
- Pixel Pitch:- 1.95, 2.6, 3.9, 4.8 mm.
- Light and Thin cabinet : Only 8 kgs for easy transportation.
- Industry Applications:- Rental installation for stores, advertisings, fashion shows, exhibition events, enterprise conference center and other LED Display Projects.

#### PRODUCT PORTFOLIO

- Indoor LED Video Wall
- Outdoor LED Video Boards
- (4) Rental Indoor Video Wall
- (4) Rental Outdoor Video Wall
- Transparent LED Video Wall
- 3D Digital Billboards
- Customised LED Display
- (4) Video Poster Screens
- Rollable Floor LED Screen