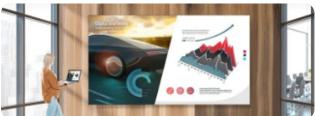

## TRANSPARENT LED VIDEO WALL

- **Customised Solutions** through 500x1000 mm size cabinets.
- Indoor Pixel Pitch:- 3.91 mm IP45 Rated.
- Outdoor Pixel Pitch:- 3.91, 10, 15, 20 mm IP65 Rated.
- **70% Transparency**:- Deliver vibrant colors and detailed images without affecting natural lighting or aesthetics.
- Ultra Light Weight 5kg per panel and 80 MM thickness.
- Industry Applications:- Retail, Malls, Car Showrooms, Museum, Airports and Smart Cities.

#### PRODUCT PORTFOLIO

- Indoor LED Video Wall
- Outdoor LED Video Boards
- (4) Rental Indoor Video Wall
- (4) Rental Outdoor Video Wall
- Transparent LED Video Wall
- 3D Digital Billboards
- Customised LED Display
- (4) Video Poster Screens
- Rollable Floor LED Screen