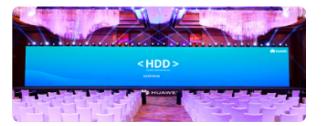

## RENTAL INDOOR VIDEO WALL

- Customised Solutions through 500x500 mm & 1000x500 mm size cabinets.
- Pixel Pitch:- 1.95, 2.6, 3.9, 4.8 mm.
- Light and Thin cabinet : Only 8 kgs for easy transportation.
- Industry Applications:- Rental installation for stores, advertisings, fashion shows, exhibition events, enterprise conference center and other LED Display Projects.

#### PRODUCT PORTFOLIO

- Indoor LED Video Wall
- Outdoor LED Video Boards
- (4) Rental Indoor Video Wall
- (4) Rental Outdoor Video Wall
- Transparent LED Video Wall
- 3D Digital Billboards
- Customised LED Display
- (4) Video Poster Screens
- Rollable Floor LED Screen