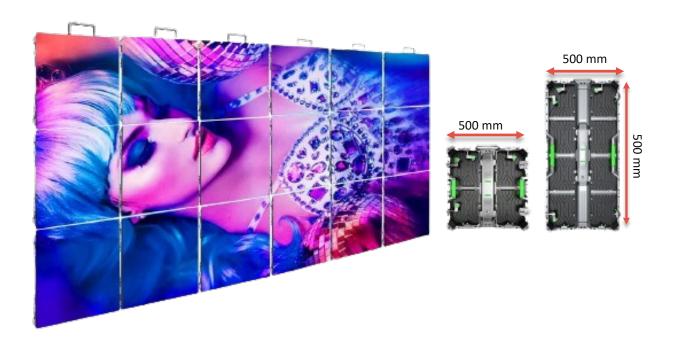

## TRANSPARENT LED VIDEO WALL

- **Customised Solutions** through 500x1000 mm size cabinets.
- Indoor Pixel Pitch:- 3.91 mm IP45 Rated.
- Outdoor Pixel Pitch:- 3.91, 10, 15, 20 mm IP65 Rated.
- **70% Transparency**:- Deliver vibrant colors and detailed images without affecting natural lighting or aesthetics.
- Ultra Light Weight 5kg per panel and 80 MM thickness.
- Industry Applications:- Retail, Malls, Car Showrooms, Museum, Airports and Smart Cities.